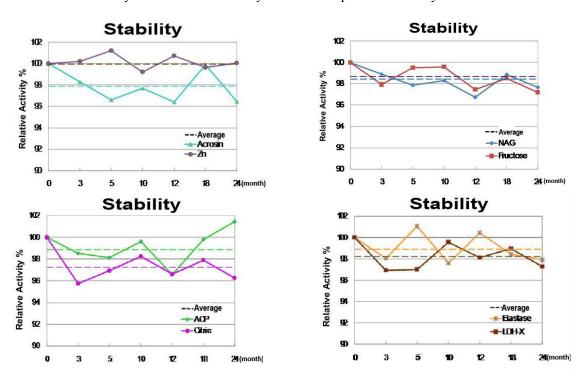

## **Features:**

- Initiative technology around the would.
- Ideal for andrology lab to do the internal quality control.
- The base of SemenAssay® ChemControl is made from the existed human seminal plasma.
- The applied tests for internal quality control are as follows (the values are set by the diagnostic kits and Chemwell BRED analyzer of BRED company). Elastase, Fructose, Acrosin, ACP, Zn, Citric, NAG, LDH-X.
- The SemenAssay® ChemControl is very stable with a period of validity of 18 months.